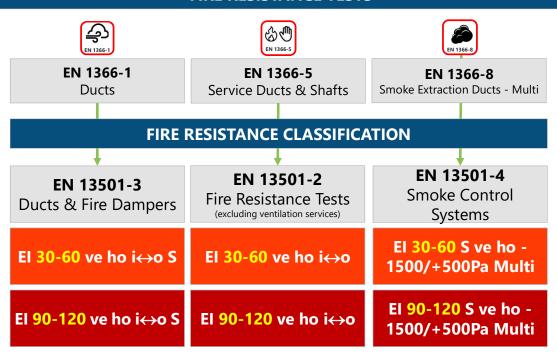

#### **FIRE RESISTANCE TESTS**

In function of the application, the correct fire resistance criteria need to be respected.

#### **CRITERIA:**

**E** = Integrity (no flames/hot gasses)

- I = Insulation
- **S** = Smoke leakage the S-criterium is compulsory in ventilation and/or smoke evacuation applications because we it needs to prevent the propagation of both fire <u>and smoke</u>.

For Smoke extraction ducts and dampers/shutters, two types are possible

- a) Single  $\rightarrow$  refers to 'single compartment smoke evacuation' the smoke comes from <u>one</u> compartment only
- **b)** Multi → the smoke can originate from multiple compartments (! For high rise buildings)

duct tested to

BS EN 1366-9

leakage criteria 500Pa, to a positive

pressure of 500 Pa

 $(5 \text{ m}^3/\text{m}^2\text{h})$ 

600°C

300°C

Also covers