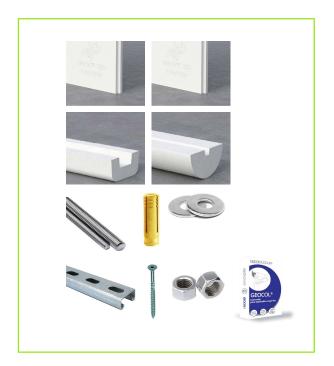

| Duct n°1 Geostaff Academy El 120 S GEOTEC®S Ep 45mm Smoke extraction Horizontal 600mm x 500mm int. 700mm x 600mm ext. Plenum 300mm Length 10,00ml Number of suspension cradles: 11 Surface: 26,00m² | Horizontal Boards - 20 Boards GEOTEC®S de 700mm  Vertical Boards - 20 Boards GEOTEC®S de 550mm  - 10 U-plaster (PFU0011) GEOFLAM®A in 1 m - 30 ½ Shells GEOFLAM®A in 1 m - 22 Brass anchors Ø 8 - 22 Zinc-plated nuts Ø 8 - 22 Zinc-plated washers Ø 8 - 22 Threaded rods Ø 8 in 1 m - 4 U Channel Steel 21x41x21 in 3 m |
|-----------------------------------------------------------------------------------------------------------------------------------------------------------------------------------------------------|--------------------------------------------------------------------------------------------------------------------------------------------------------------------------------------------------------------------------------------------------------------------------------------------------------------------------|
|                                                                                                                                                                                                     | - 360 Wood screws Ø 5 mm - L = 90<br>- 2,60 bags of GEOCOL®                                                                                                                                                                                                                                                              |