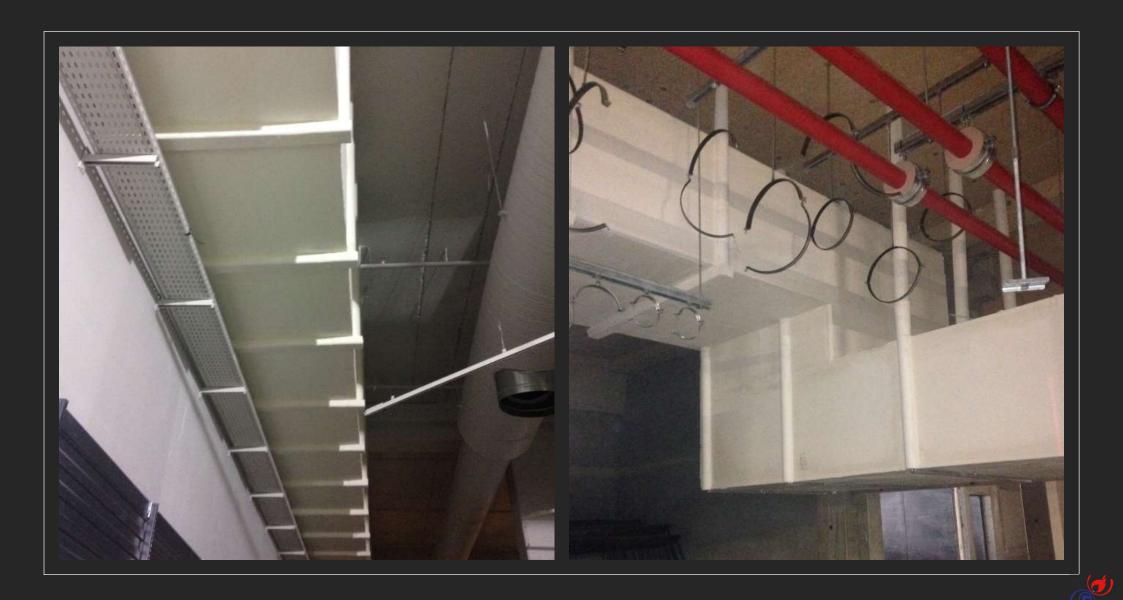

### **SOLUTIONS**

- 40 size-references of fire resistant boards
- Custom-made boards without cut-outs
- 3 mounting options
- 100 % Natural GlassReinforcedGypsum products
- No waste tailor-made deliveries
- EI (S) 60-120-180-240

## **INSTALLATION METHODS**

Geostaff has multiple products available. For the Cyprus market the *GEOTEC* boards give you the highest flexibility. These boards can be installed by 'gluing & screwing', but also stapling or fiber reinforced plaster can be used.