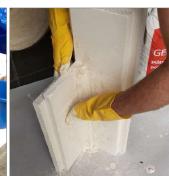

## **INSTALLATION METHODS**

Geostaff has multiple products available. For the Cyprus market the *GEOTEC* boards give you the highest flexibility. These boards can be installed by 'gluing & screwing', but also stapling or fiber reinforced plaster can be used.

**GLUE & SCREW** 

**GLUE & STAPLE** 

GLUE & FIBRE CAULKING