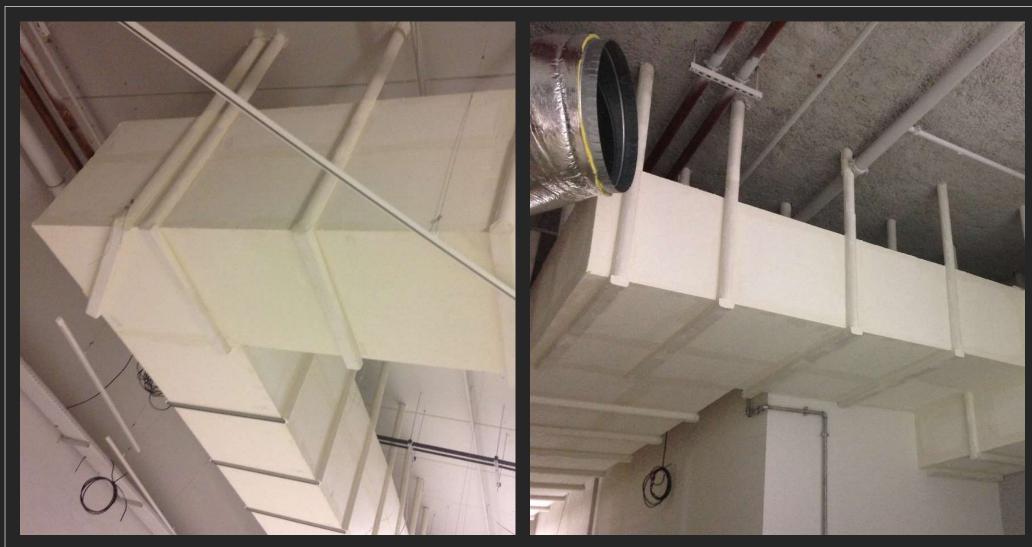

### **SOLUTIONS**

- 40 size-references of fire resistant boards
- Custom-made boards without cut-outs
- 3 mounting options
- 100 % Natural GlassReinforcedGypsum products
- No waste tailor-made deliveries
- EI (S) 60-120-180-240

## **INSTALLATION METHODS**

Geostaff has multiple products available. For the Cyprus market the *GEOTEC* boards give you the highest flexibility. These boards can be installed by 'gluing & screwing', but also stapling or fiber reinforced plaster can be used.