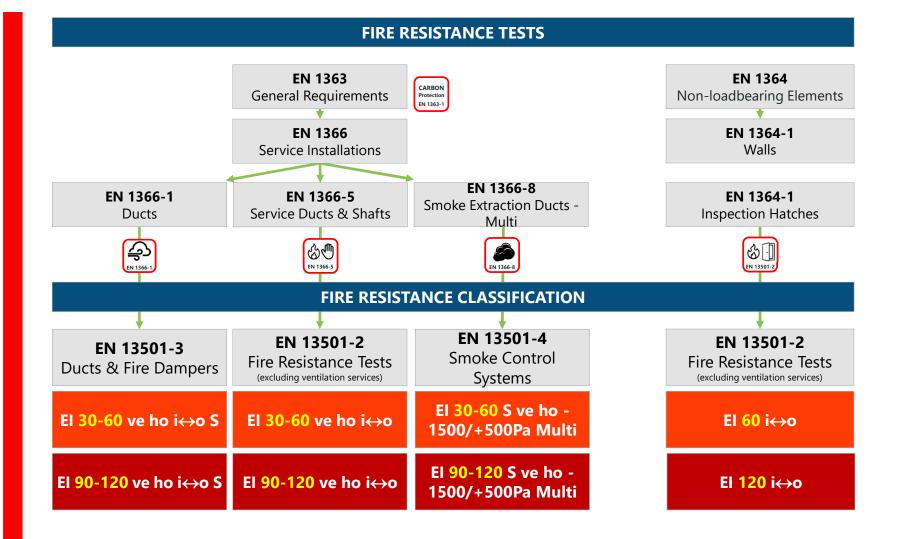

#### **FIRE RESISTANCE TESTS**

In function of the application, the correct fire resistance criteria need to be respected.

#### **CRITERIA:**

**E** = Integrity (no flames/hot gasses)

- I = Insulation
- **S** = Smoke leakage the S-criterium is compulsory in ventilation and/or smoke evacuation applications because we it needs to prevent the propagation of both fire <u>and smoke</u>.

For Smoke extraction ducts and dampers/shutters, two types are possible

- a) Single  $\rightarrow$  refers to 'single compartment smoke evacuation' the smoke comes from <u>one</u> compartment only
- **b)** Multi → the smoke can originate from multiple compartments (! For high rise buildings)