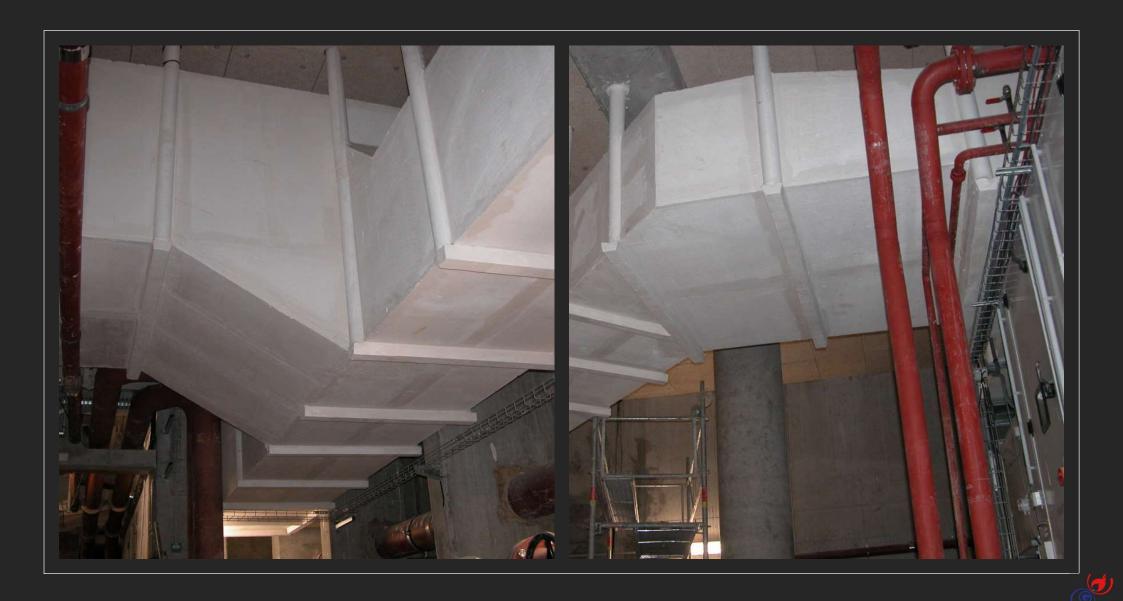

### **CONCEPT & NORMS**

Geostaff has certified solutions that were tested according to the European test standards as indicated below:

FIRE RATED VENTILATION DUCTS/SHAFTS

FIRE RATED SMOKE EVACUATION DUCTS/SHAFTS

FIRE RATED PROTECTION OF SERVICES/TECHNIQUES

**FIRE RATED INSPECTION HATCHES** 

PROTECTION OF CARBON REINFORCEMENT OF CONCRETE STRUCTURES