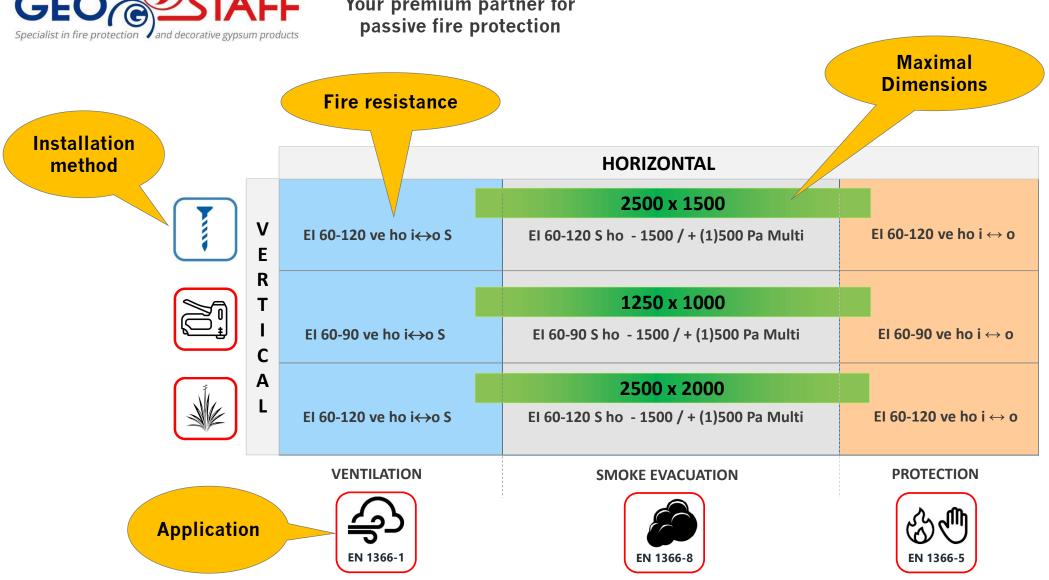

### **CONCEPT & NORMS**

Geostaff has certified solutions that were tested according to the European test standards as indicated below:

FIRE RATED VENTILATION DUCTS/SHAFTS

FIRE RATED SMOKE EVACUATION DUCTS/SHAFTS

FIRE RATED PROTECTION OF SERVICES/TECHNIQUES

**FIRE RATED INSPECTION HATCHES** 

PROTECTION OF CARBON REINFORCEMENT OF CONCRETE STRUCTURES

#### **FIRE RESISTANCE TESTS**

In function of the application, the correct fire resistance criteria need to be respected.

#### **CRITERIA:**

**E** = Integrity (no flames/hot gasses)

- I = Insulation
- **S** = Smoke leakage the S-criterium is compulsory in ventilation and/or smoke evacuation applications because we it needs to prevent the propagation of both fire <u>and smoke</u>.

For Smoke extraction ducts and dampers/shutters, two types are possible

- a) Single  $\rightarrow$  refers to 'single compartment smoke evacuation' the smoke comes from <u>one</u> compartment only
- **b)** Multi → the smoke can originate from multiple compartments (! For high rise buildings)

duct tested to

BS EN 1366-9

leakage criteria 500Pa, to a positive

pressure of 500 Pa

 $(5 \text{ m}^3/\text{m}^2\text{h})$ 

600°C

300°C

Also covers

Fire dampers/shutters for multi-compartment smoke evacuation are tested according to EN1366-10. They are installed in EN1366-8 ductwork.

Example of the classification of e.g. the smoke shutter Kamouflage MP: El 120 (ved i n o) S 1500 C10000 AA multi