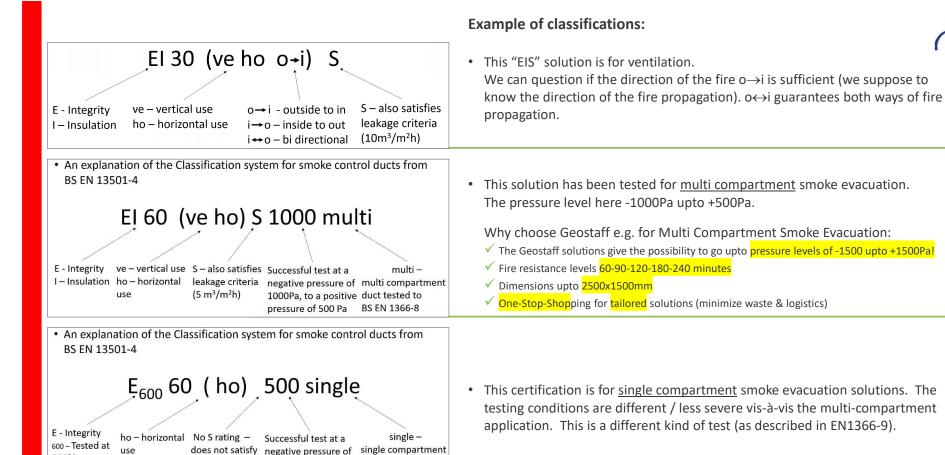

#### **CRITERIA:**

**E** = Integrity (no flames/hot gasses)

- I = Insulation
- **S** = Smoke leakage the S-criterium is compulsory in ventilation and/or smoke evacuation applications because we it needs to prevent the propagation of both fire <u>and smoke</u>.

For Smoke extraction ducts and dampers/shutters, two types are possible

- a) Single  $\rightarrow$  refers to 'single compartment smoke evacuation' the smoke comes from <u>one</u> compartment only
- **b)** Multi → the smoke can originate from multiple compartments (! For high rise buildings)

duct tested to

BS EN 1366-9

leakage criteria 500Pa, to a positive

pressure of 500 Pa

 $(5 \text{ m}^3/\text{m}^2\text{h})$ 

600°C

300°C

Also covers

Fire dampers/shutters for multi-compartment smoke evacuation are tested according to EN1366-10. They are installed in EN1366-8 ductwork.

Example of the classification of e.g. the smoke shutter Kamouflage MP: El 120 (ved i n o) S 1500 C10000 AA multi