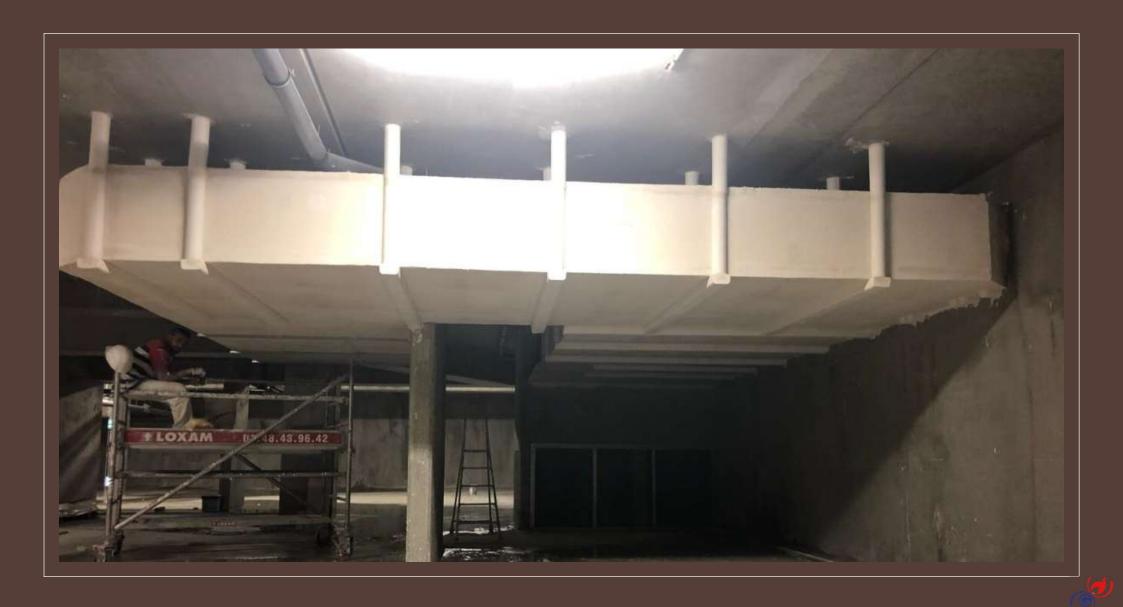

### **SOLUTIONS**

- 40 size-references of fire resistant boards
- Custom-made boards without cut-outs
- 3 mounting options
- 100 % Natural GlassReinforcedGypsum products
- No waste tailor-made deliveries
- EI (S) 60-120-180-240

## **INSTALLATION METHODS**

Geostaff has multiple products available. For the Cyprus market the *GEOTEC* boards give you the highest flexibility. These boards can be installed by 'gluing & screwing', but also stapling or fiber reinforced plaster can be used.