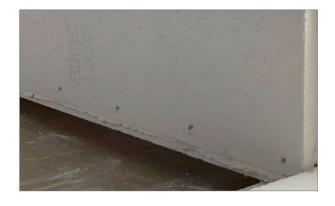

## **INSTALLATION METHODS**

Geostaff has multiple products available. For the Cyprus market the *GEOTEC* boards give you the highest flexibility. These boards can be installed by 'gluing & screwing', but also stapling or fiber reinforced plaster can be used.

**GLUE & SCREW** 

**GLUE & STAPLE** 

GLUE & FIBRE CAULKING